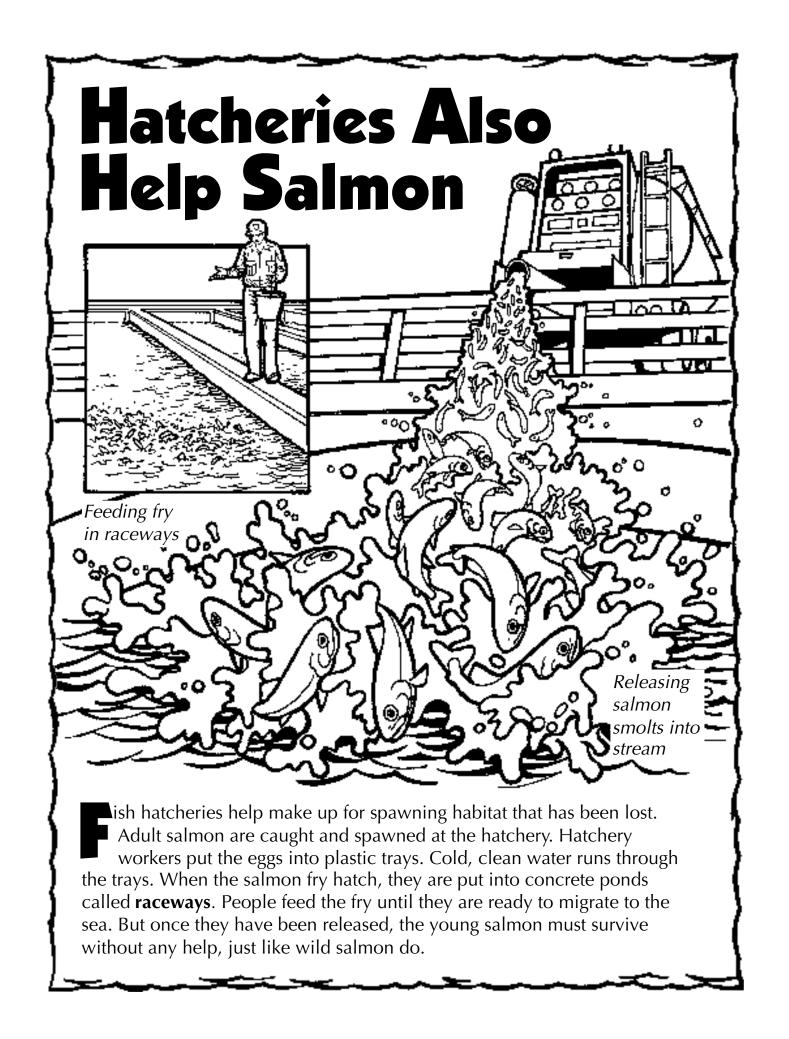

harder to swim to the sea. Salmon also use up a lot of energy as they try

to find their way past the dams.