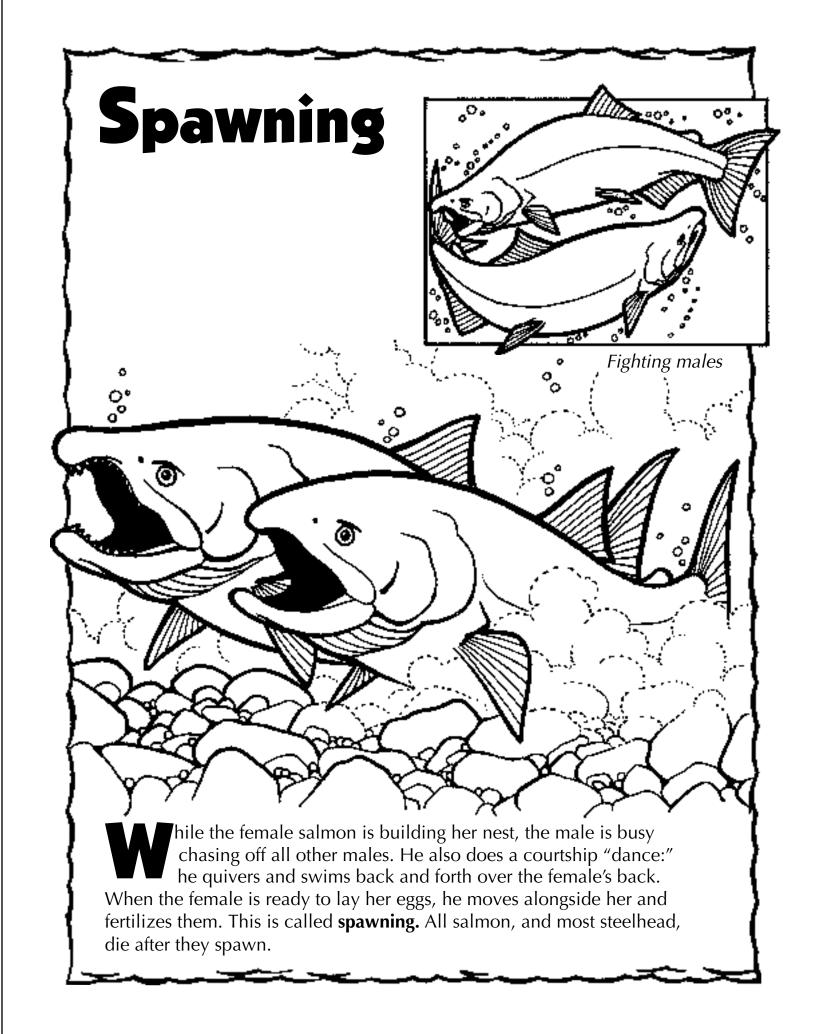

Produced By U.S. Fish and Wildlife Service Pacific Region

Illustrations by Gary Whitley



























Polluted water, which runs into rivers from places where people live and work,

can contain chemicals which hurt or kill salmon.

harder to swim to the sea. Salmon also use up a lot of energy as they try

to find their way past the dams.







## Salmon Activity Page

## What Can I Do to Help Salmon?

Unscramble the words in ( ) to find out!

| Conserve(ertwa) and(celeyticirt).                                                                  |       |
|----------------------------------------------------------------------------------------------------|-------|
| If you use less, there will be more water for salmon.                                              |       |
| Recycle and reuse paper. Saving (seret) will help save salmon.