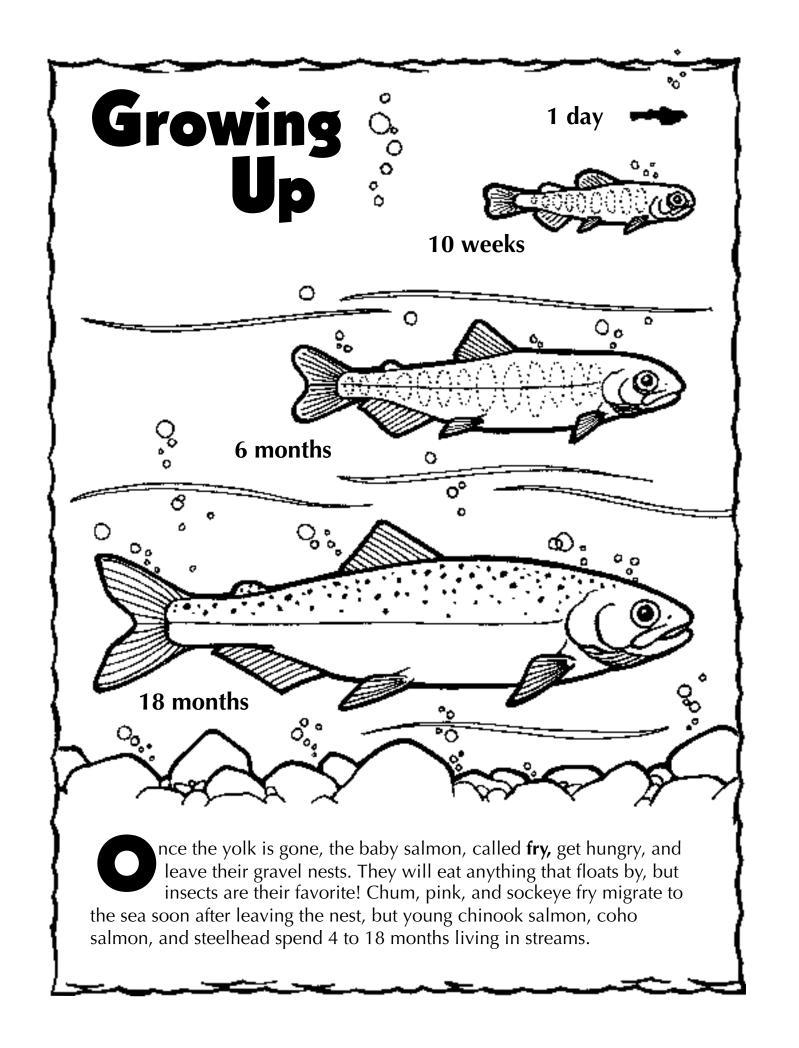

Produced By U.S. Fish and Wildlife Service Pacific Region

Illustrations by Gary Whitley



























Polluted water, which runs into rivers from places where people live and work,

can contain chemicals which hurt or kill salmon.

harder to swim to the sea. Salmon also use up a lot of energy as they try

to find their way past the dams.







## Salmon Activity Page

## What Can I Do to Help Salmon?

Unscramble the words in ( ) to find out!

| Conserve(ertwa) and(celeyticirt).                                                                  |       |
|----------------------------------------------------------------------------------------------------|-------|
| If you use less, there will be more water for salmon.                                              |       |
| Recycle and reuse paper. Saving (seret) will help save salmon.                                     |