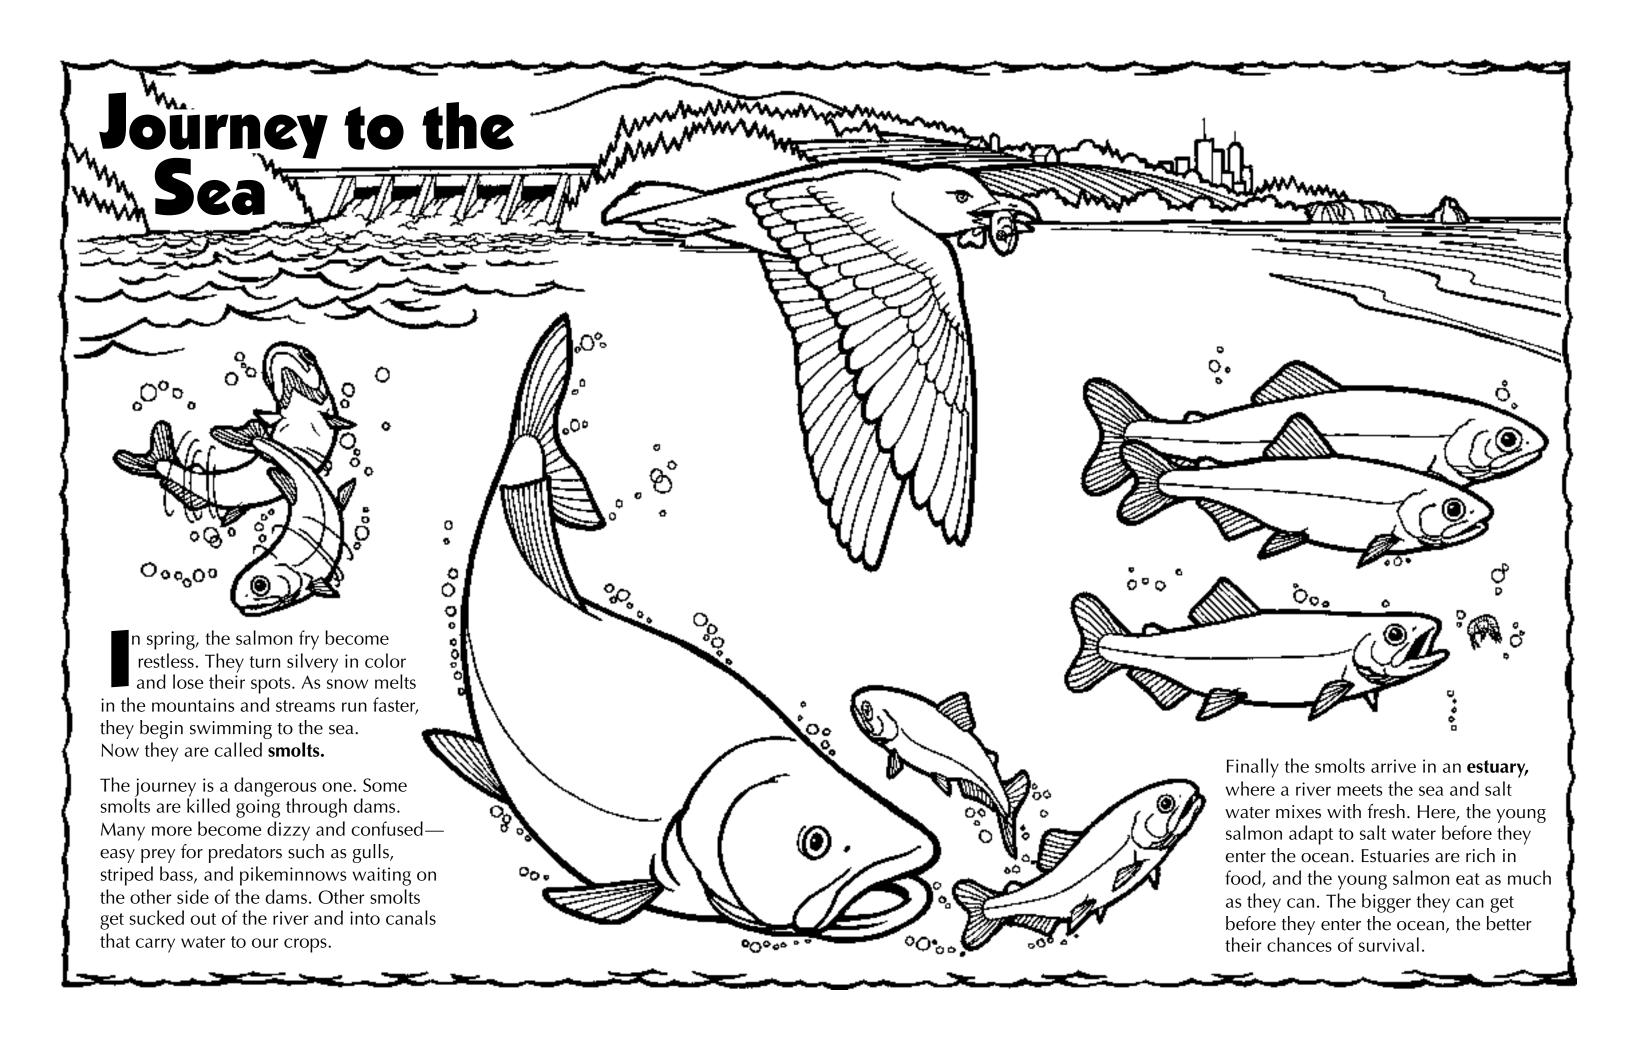

harder to swim to the sea. Salmon also use up a lot of energy as they try

to find their way past the dams.