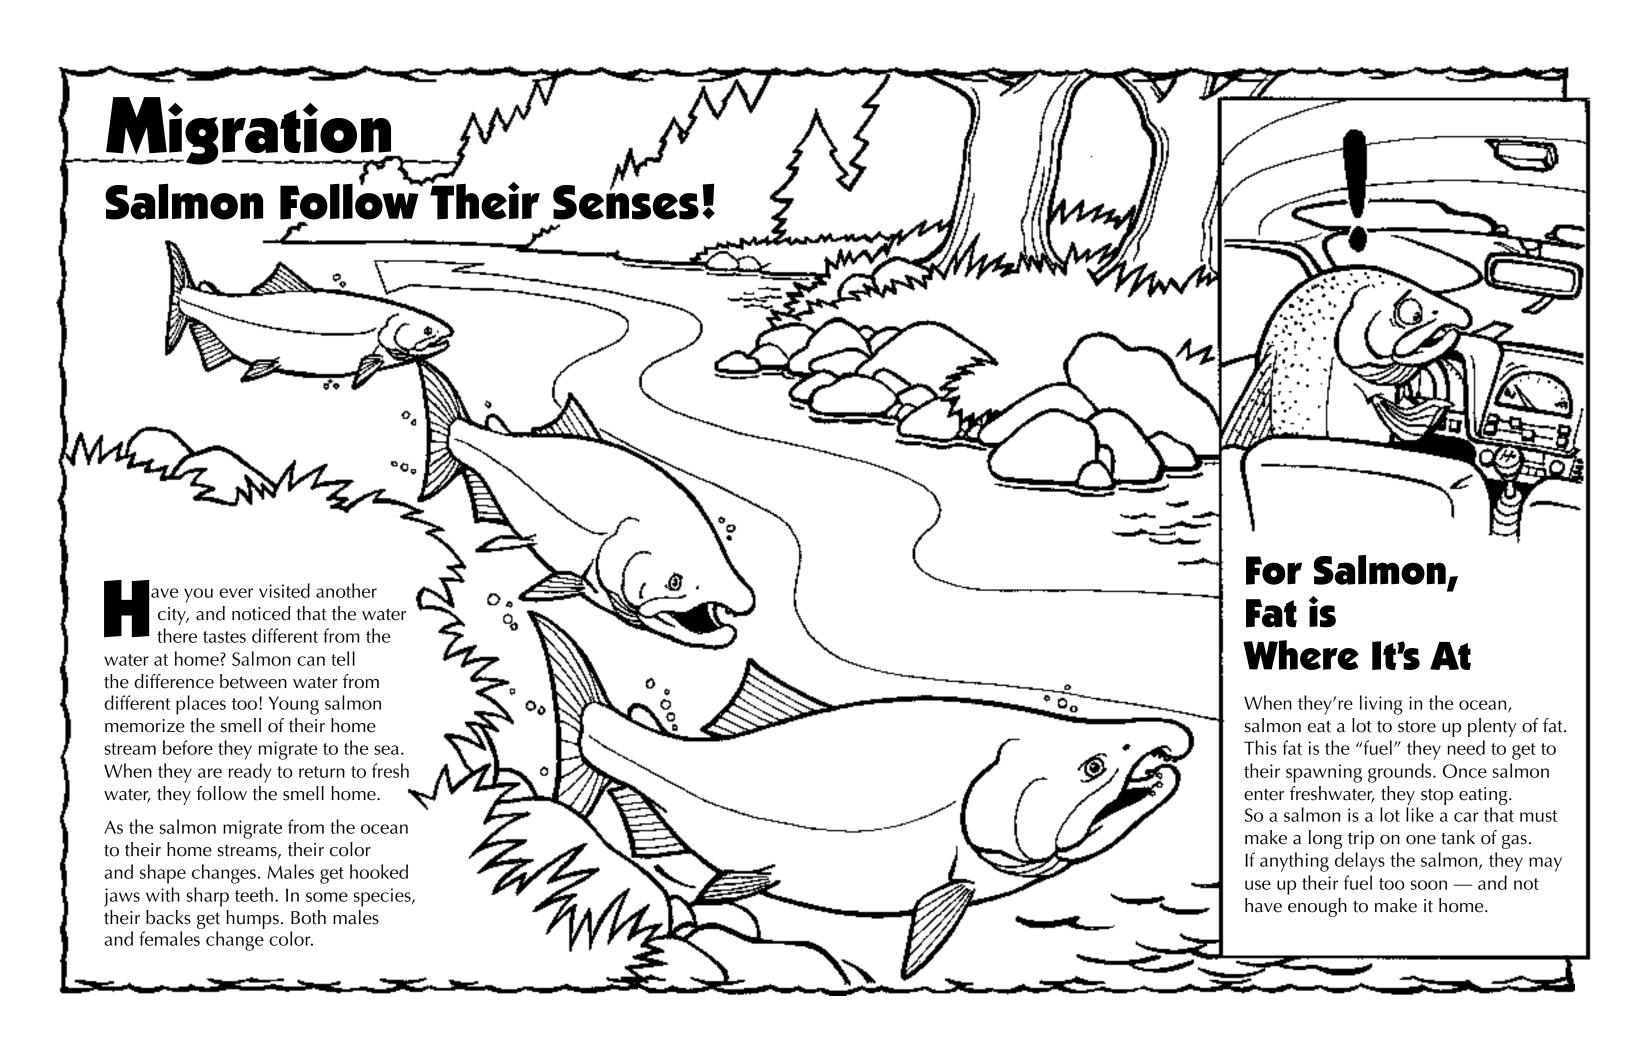

Produced By U.S. Fish and Wildlife Service Pacific Region

Illustrations by Gary Whitley



























Polluted water, which runs into rivers from places where people live and work,

can contain chemicals which hurt or kill salmon.

harder to swim to the sea. Salmon also use up a lot of energy as they try

to find their way past the dams.







## Salmon Activity Page

## What Can I Do to Help Salmon?

Unscramble the words in ( ) to find out!

| Conserve(ertwa) and(celeyticirt).                                                                  |       |
|----------------------------------------------------------------------------------------------------|-------|
| If you use less, there will be more water for salmon.                                              |       |
| Recycle and reuse paper. Saving (seret) will help save salmon.