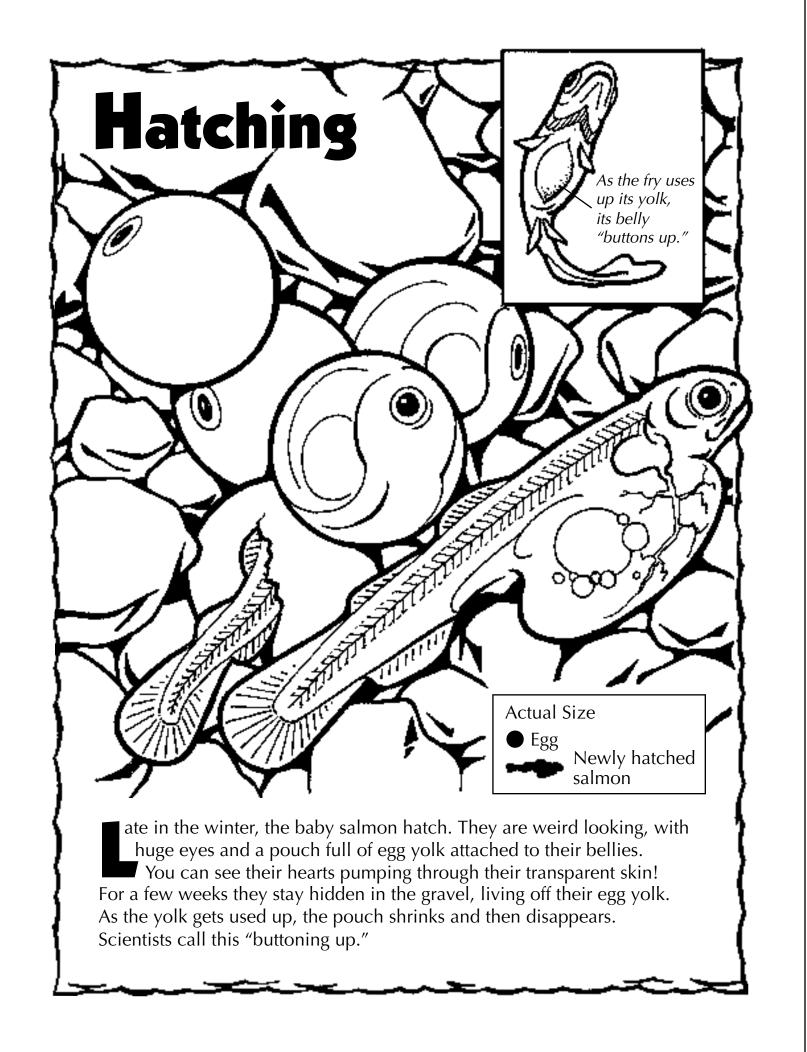

Produced By U.S. Fish and Wildlife Service Pacific Region

Illustrations by Gary Whitley



























Polluted water, which runs into rivers from places where people live and work,

can contain chemicals which hurt or kill salmon.

harder to swim to the sea. Salmon also use up a lot of energy as they try

to find their way past the dams.







## Salmon Activity Page

## What Can I Do to Help Salmon?

Unscramble the words in ( ) to find out!

| Conserve(ertwa) and(celeyticirt).                                                                  |       |
|----------------------------------------------------------------------------------------------------|-------|
| If you use less, there will be more water for salmon.                                              |       |
| Recycle and reuse paper. Saving (seret) will help save salmon.                                     |