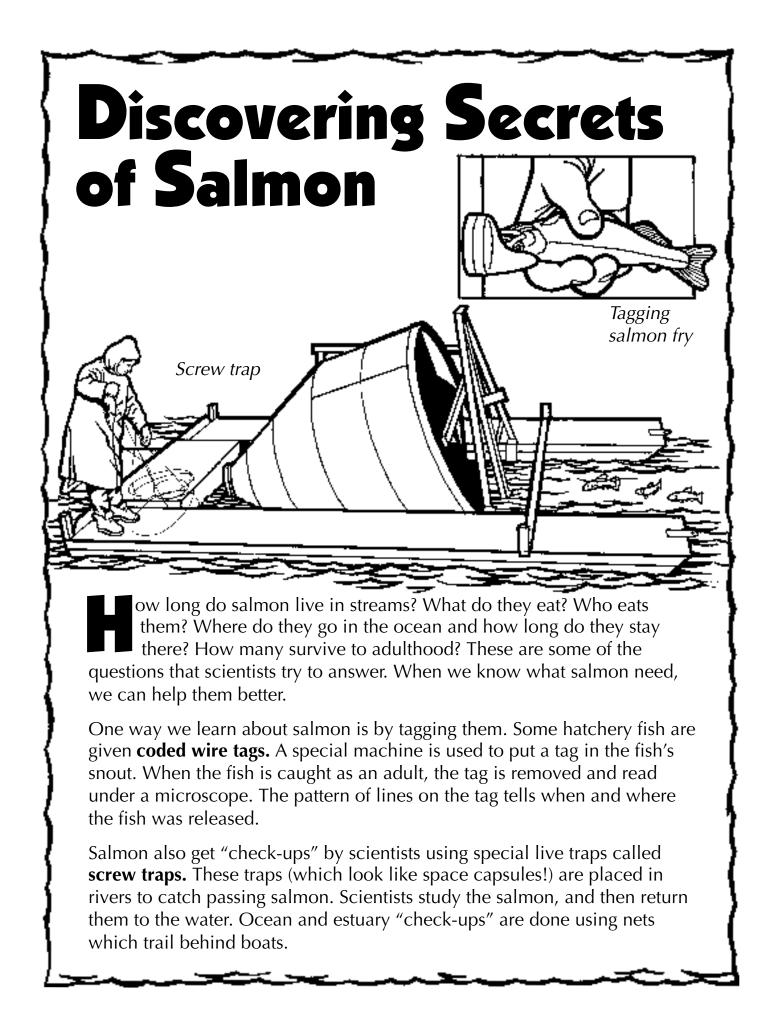

Produced By U.S. Fish and Wildlife Service Pacific Region

Illustrations by Gary Whitley

Polluted water, which runs into rivers from places where people live and work,

can contain chemicals which hurt or kill salmon.