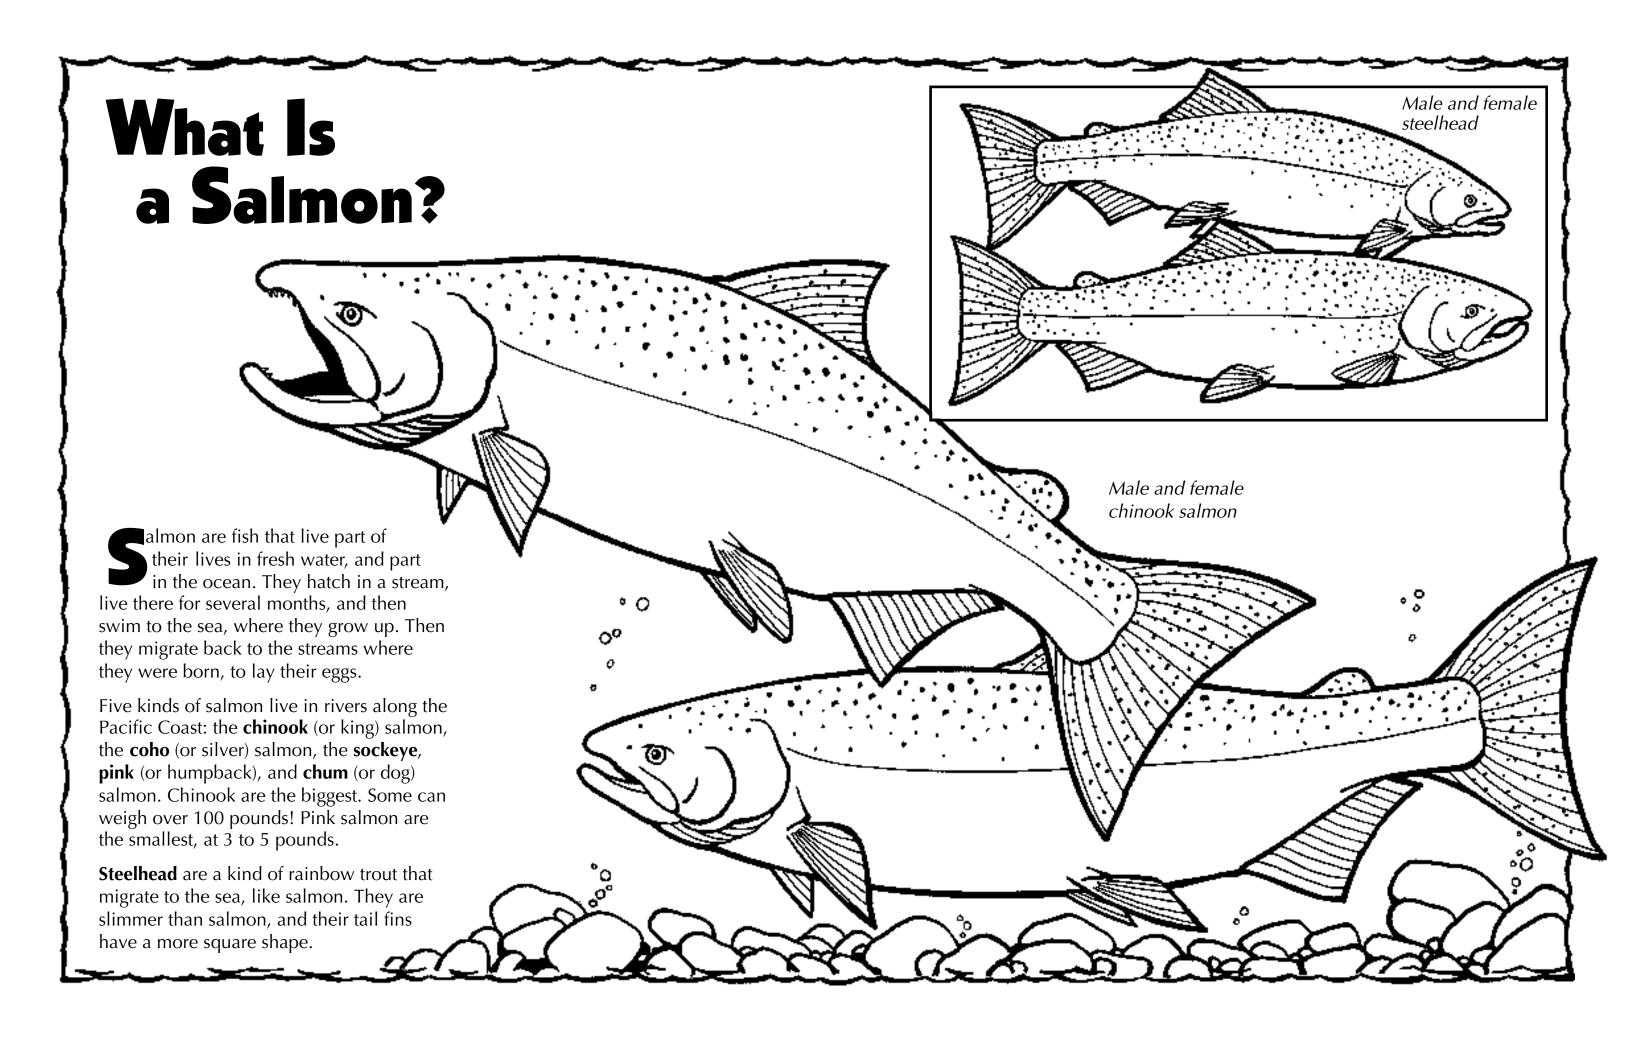

Produced By U.S. Fish and Wildlife Service Pacific Region

Illustrations by Gary Whitley



























Polluted water, which runs into rivers from places where people live and work,

can contain chemicals which hurt or kill salmon.

harder to swim to the sea. Salmon also use up a lot of energy as they try

to find their way past the dams.







## Salmon Activity Page

## What Can I Do to Help Salmon?

Unscramble the words in ( ) to find out!

| Conserve(ertwa) and(celeyticirt).                                                                  |       |
|----------------------------------------------------------------------------------------------------|-------|
| If you use less, there will be more water for salmon.                                              |       |
| Recycle and reuse paper. Saving (seret) will help save salmon.