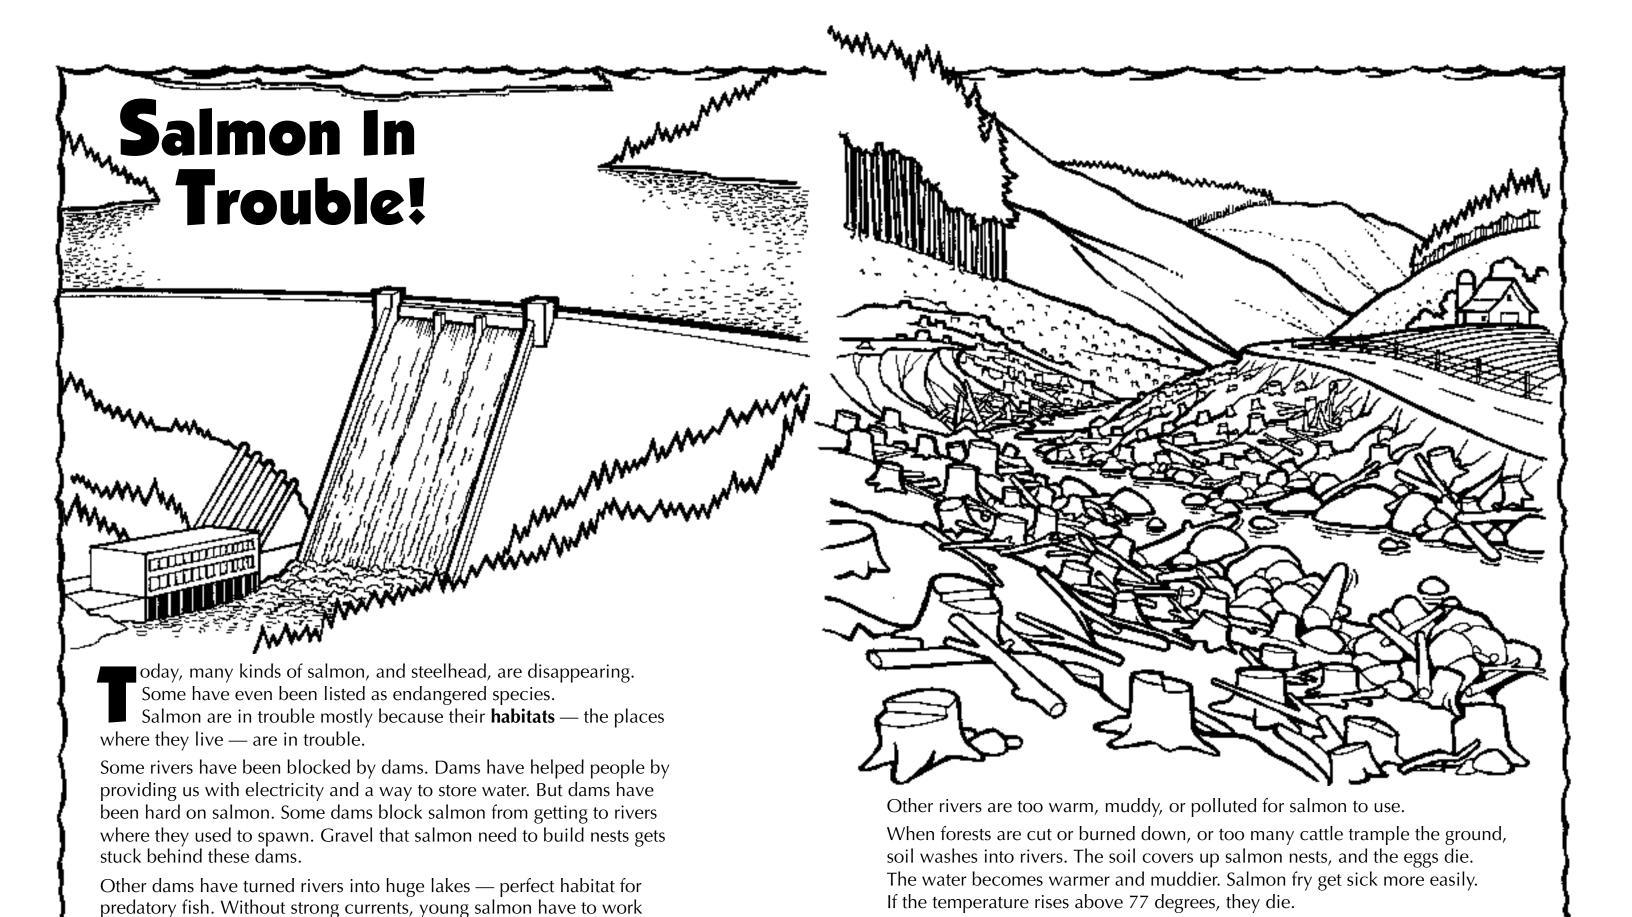

harder to swim to the sea. Salmon also use up a lot of energy as they try

to find their way past the dams.