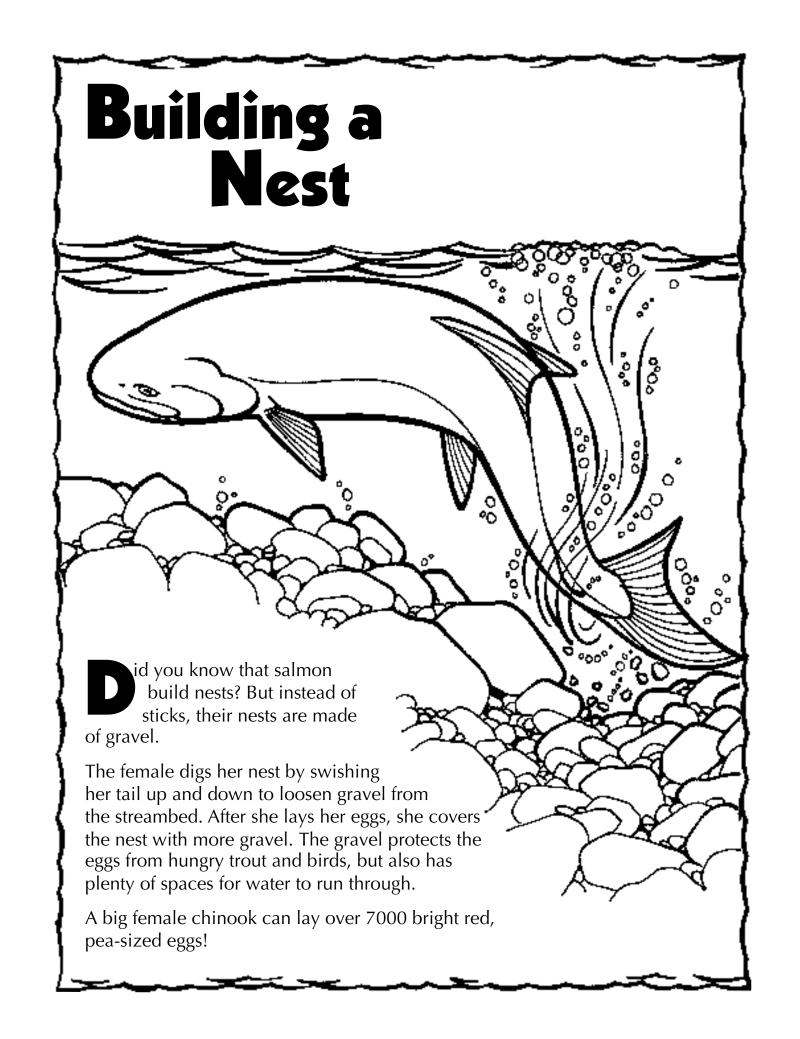

Produced By U.S. Fish and Wildlife Service Pacific Region

Illustrations by Gary Whitley



























Polluted water, which runs into rivers from places where people live and work,

can contain chemicals which hurt or kill salmon.

harder to swim to the sea. Salmon also use up a lot of energy as they try

to find their way past the dams.







## Salmon Activity Page

## What Can I Do to Help Salmon?

Unscramble the words in ( ) to find out!

| Conserve(ertwa) and(celeyticirt).                                                                  |       |
|----------------------------------------------------------------------------------------------------|-------|
| If you use less, there will be more water for salmon.                                              |       |
| Recycle and reuse paper. Saving (seret) will help save salmon.