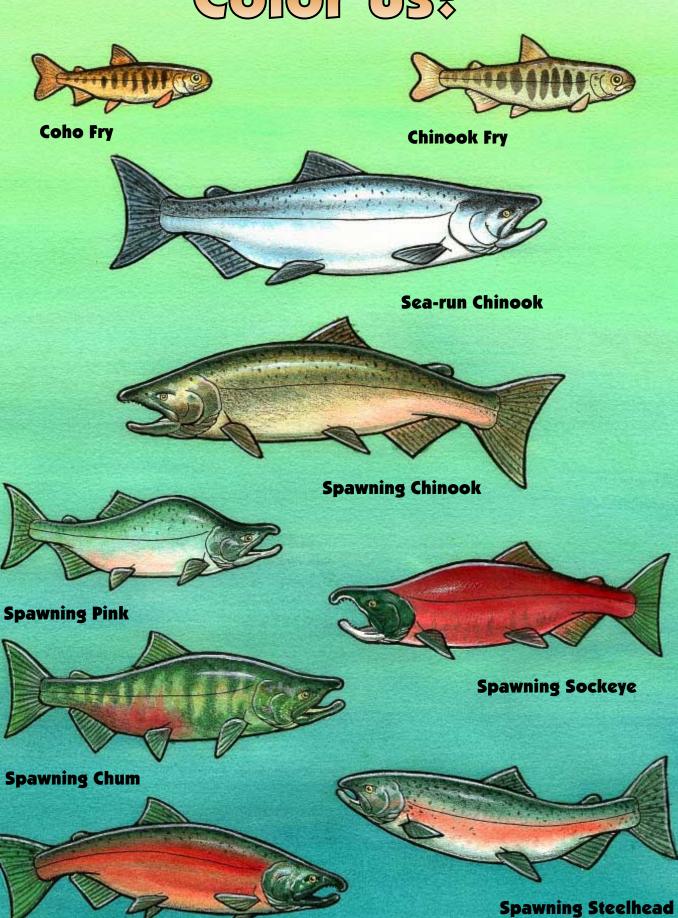

| R | S | E | Н | U | K |
|                                                                                               |                                                                                       | L | N | T | F | W | O | K | S | W | M | D | Ο | K | N |
|                                                                                               |                                                                                       | F | S | Н | I | K | S | P | A | W | N | N | A | G | I |
|                                                                                               |                                                                                       | W | S | I | L | E | V | A | R | G | S | U | T | W | P |

Where Can I Go to See Salmon?



## Color Us!



**Spawning Coho**