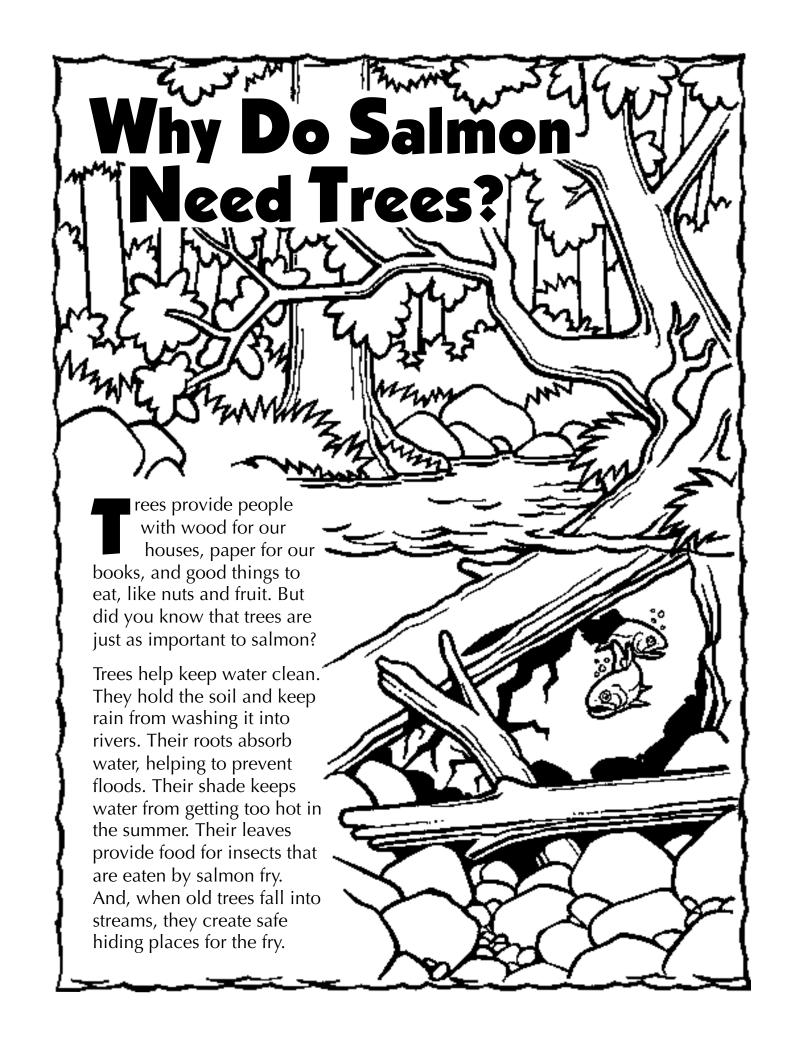

Produced By U.S. Fish and Wildlife Service Pacific Region

Illustrations by Gary Whitley



























Polluted water, which runs into rivers from places where people live and work,

can contain chemicals which hurt or kill salmon.

harder to swim to the sea. Salmon also use up a lot of energy as they try

to find their way past the dams.







## Salmon Activity Page

## What Can I Do to Help Salmon?

Unscramble the words in ( ) to find out!

| Conserve(ertwa) and(celeyticirt).                                                                  |       |
|----------------------------------------------------------------------------------------------------|-------|
| If you use less, there will be more water for salmon.                                              |       |
| Recycle and reuse paper. Saving (seret) will help save salmon.                                     |