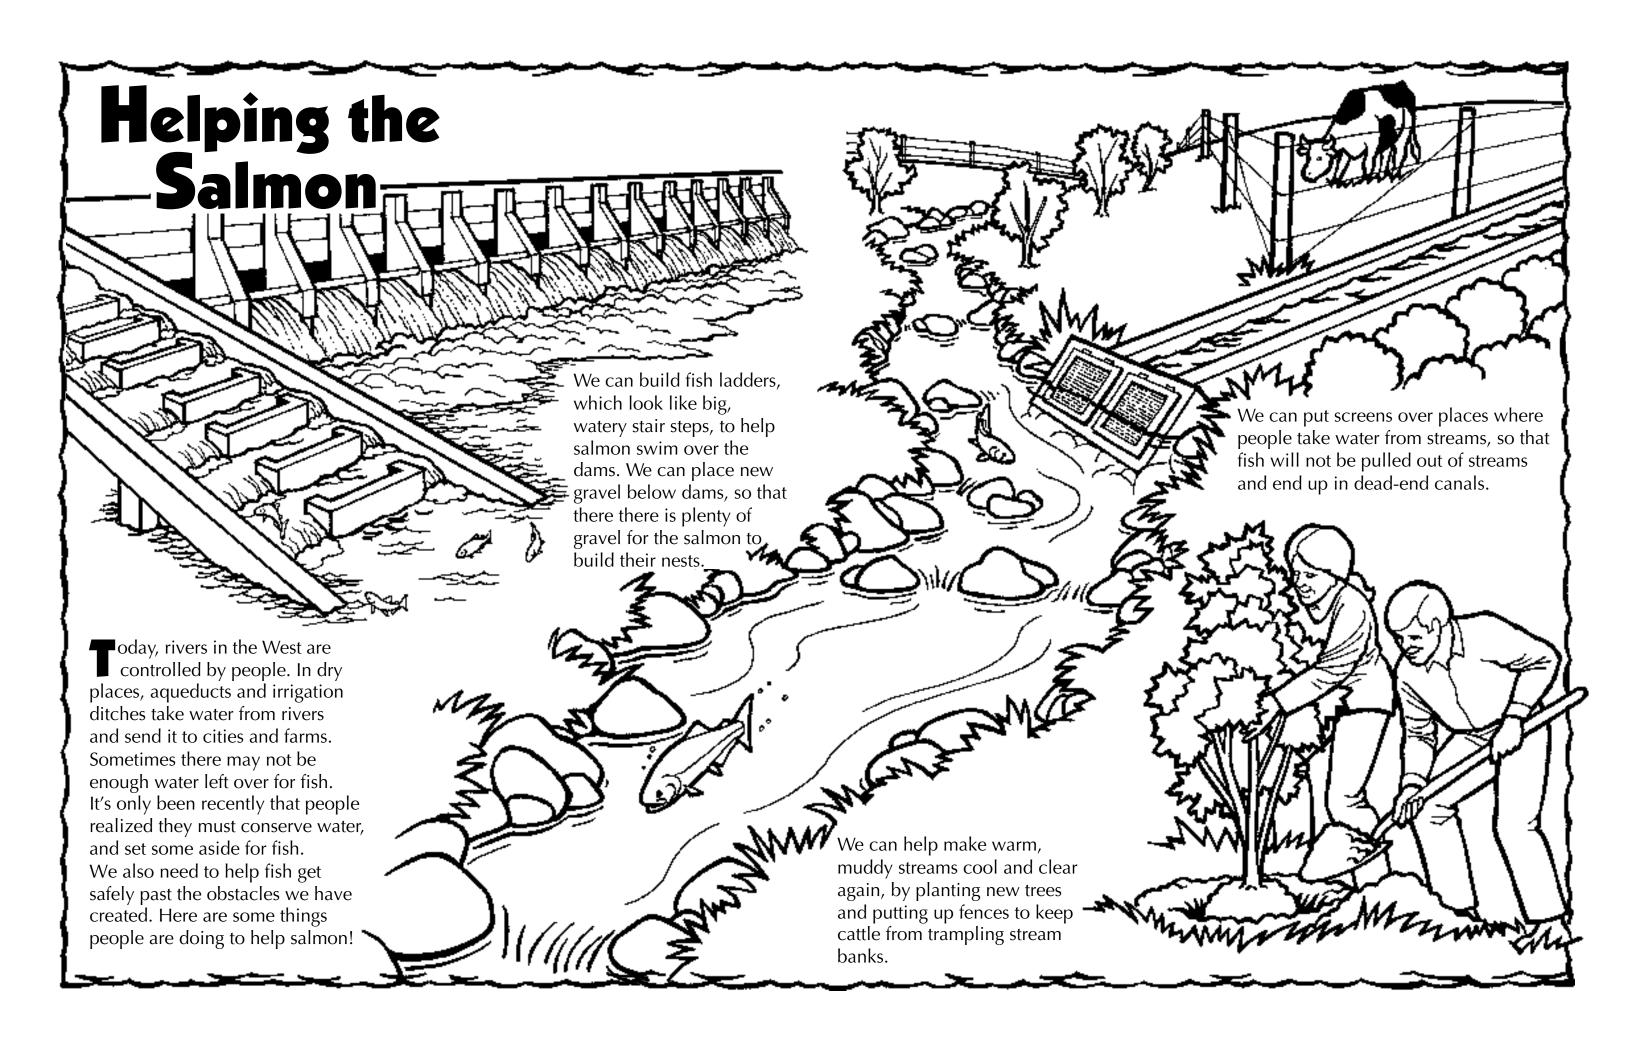

harder to swim to the sea. Salmon also use up a lot of energy as they try

to find their way past the dams.