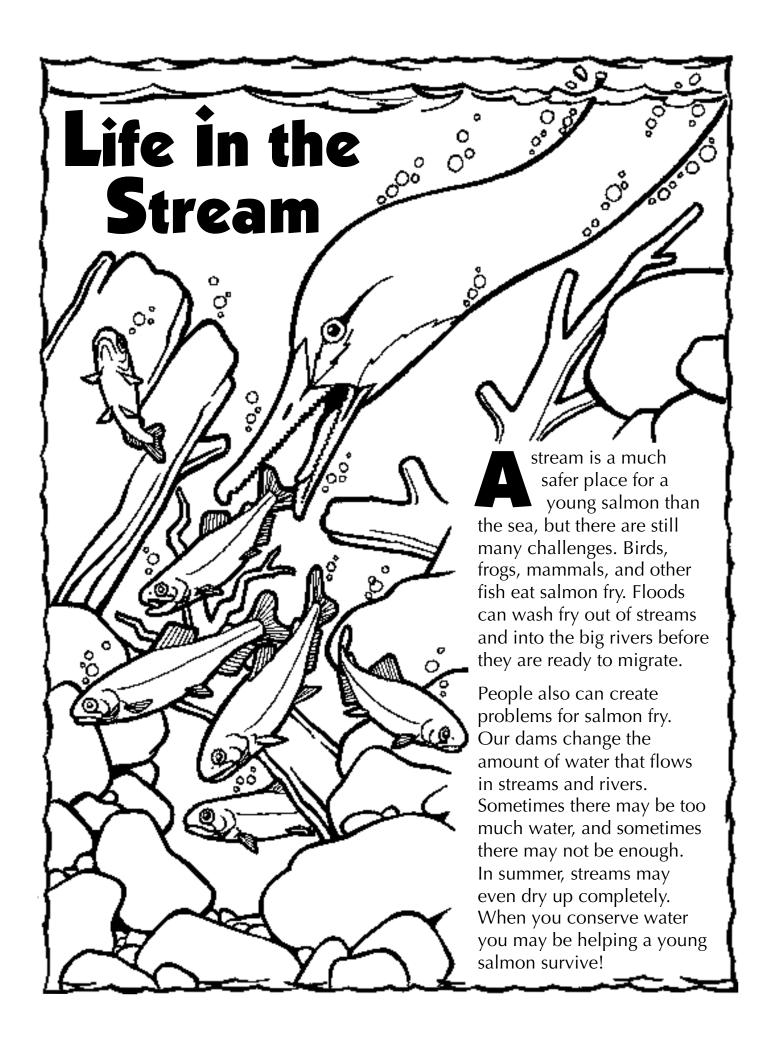

Produced By U.S. Fish and Wildlife Service Pacific Region

Illustrations by Gary Whitley



























Polluted water, which runs into rivers from places where people live and work,

can contain chemicals which hurt or kill salmon.

harder to swim to the sea. Salmon also use up a lot of energy as they try

to find their way past the dams.







## Salmon Activity Page

## What Can I Do to Help Salmon?

Unscramble the words in ( ) to find out!

| Conserve(ertwa) and(celeyticirt).                                                                  |       |
|----------------------------------------------------------------------------------------------------|-------|
| If you use less, there will be more water for salmon.                                              |       |
| Recycle and reuse paper. Saving (seret) will help save salmon.                                     |